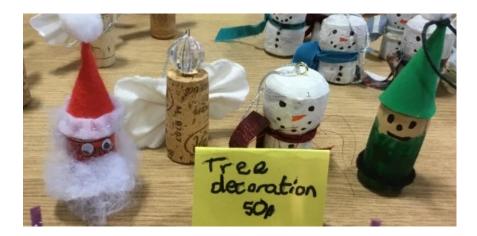

#### Christmas Fayre Price list

G1



Small 50p Medium £1.00 Large £1.50

G2



Christmas tree pictures

Small 40p

Large sop





Wooden Trees

£1

Candle Holder

£1







Tree Decoratio

## G3 and G4



Small 50p

Large £1.50

## G5



| Wreaths                   | £1  |
|---------------------------|-----|
| Leaf pictures             | £1  |
| Cards                     | 50p |
| Christmas decorations 50p |     |



# Wooden Christmas Trees

£1

# G8 and G9





### Lower School



20 designs Christmas bags hand printed wrapping paper, reindeer food, 3 tree decorations and a Christmas coaster

£5 eaCh

#### Post 16



Noughts and Crosses



Other items available from Priory 16

Masks £4 Cards £1 Candy Cane wreaths 50p small £1 large