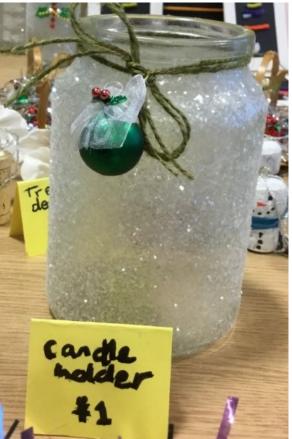

#### Christmas Fayre Price list

G1



Small 50p Medium £1.00 Large £1.50

G2



Christmas tree pictures

Small 40p

Large sop





Wooden Trees

£1

Candle Holder

£1







Tree Decoratio

## G3 and G4



Small 50p

Large £1.50

## G5



| Wreaths                   | £1  |
|---------------------------|-----|
| Leaf pictures             | £1  |
| Cards                     | 50p |
| Christmas decorations 50p |     |



# Wooden Christmas Trees

£1

# G8 and G9





### Lower School



20 designs Christmas bags hand printed wrapping paper, reindeer food, 3 tree decorations and a Christmas coaster

£5 eaCh

#### Post 16



Noughts and Crosses



Other items available from Priory 16

Masks £4 Cards £1 Candy Cane wreaths 50p small £1 large