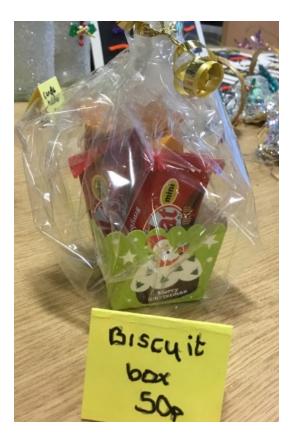

#### Post 16

Noughts and Crosses

Other items available from Priory 16

Masks £4 Cards £1 Candy Cane wreaths 50p small £1 large