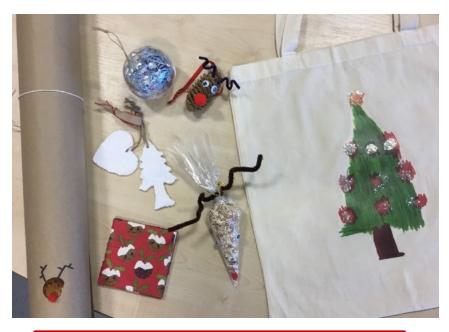

### Lower School

20 designs Christmas bags hand printed wrapping paper, reindeer food, 3 tree decorations and a Christmas coaster

£5 eaCh