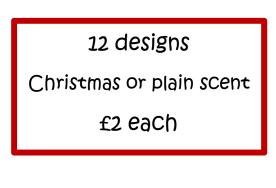

#### Christmas Fayre Price list

G1



Small 50p Medium £1.00 Large £1.50

G2



Christmas tree pictures

Small 40p

Large sop





Wooden Trees

£1

Candle Holder

£1







Tree Decoratio

## G3 and G4



Small 50p

Large £1.50

## G5



| Wreaths                   | £1  |
|---------------------------|-----|
| Leaf pictures             | £1  |
| Cards                     | 50p |
| Christmas decorations 50p |     |



# Wooden Christmas Trees

£1

# G8 and G9





### Lower School



20 designs Christmas bags hand printed wrapping paper, reindeer food, 3 tree decorations and a Christmas coaster

£5 eaCh

#### Post 16



Noughts and Crosses



Other items available from Priory 16

Masks £4 Cards £1 Candy Cane wreaths 50p small £1 large