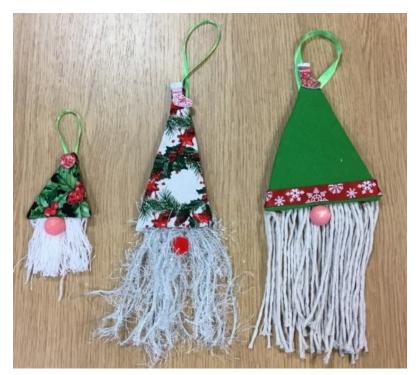

#### Christmas Fayre Price list

G1

Small 50p Medium £1.00 Large £1.50

G2

Christmas tree pictures

Small 40p

Large sop

Wooden Trees