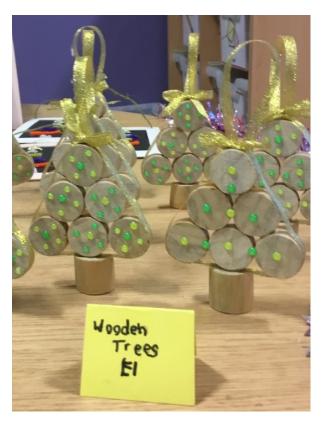

#### Christmas Fayre Price list

G1

Small 50p Medium £1.00 Large £1.50

G2

Christmas tree pictures

Small 40p

Large sop

Wooden Trees

£1

Candle Holder

£1

Tree Decoratio

# Wooden Christmas Trees

£1