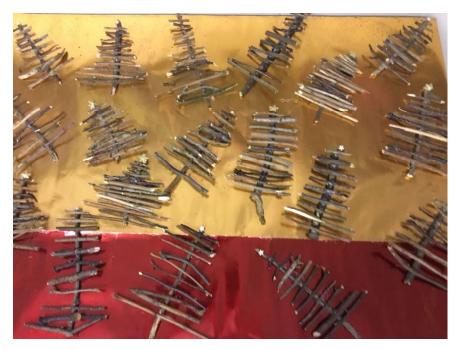

#### Christmas Fayre Price list

G1



Small 50p Medium £1.00 Large £1.50

G2



Christmas tree pictures

Small 40p

Large sop





Wooden Trees

£1

Candle Holder

£1







Tree Decoratio

## G3 and G4



Small 50p

Large £1.50

## G5



| Wreaths                   | £1  |
|---------------------------|-----|
| Leaf pictures             | £1  |
| Cards                     | 50p |
| Christmas decorations 50p |     |



# Wooden Christmas Trees

£1

# G8 and G9





### Lower School



20 designs Christmas bags hand printed wrapping paper, reindeer food, 3 tree decorations and a Christmas coaster

£5 eaCh

#### Post 16



Noughts and Crosses



Other items available from Priory 16

Masks £4 Cards £1 Candy Cane wreaths 50p small £1 large