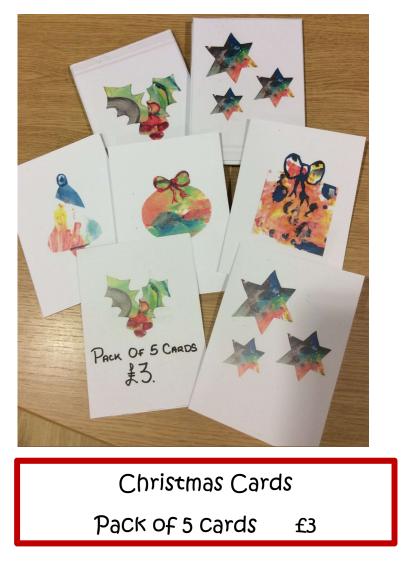

## G5

| Wreaths                   | £1  |
|---------------------------|-----|
| Leaf pictures             | £1  |
| Cards                     | 50p |
| Christmas decorations 50p |     |