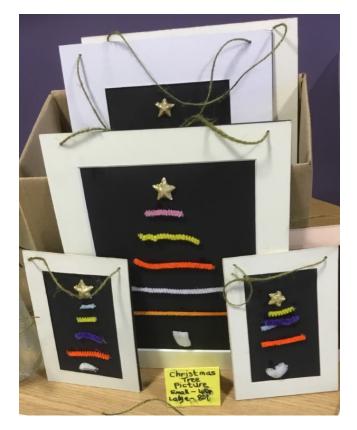

#### Christmas Fayre Price list

G1

Small 50p Medium £1.00 Large £1.50

G2

Christmas tree pictures

Small 40p

Large sop

Wooden Trees